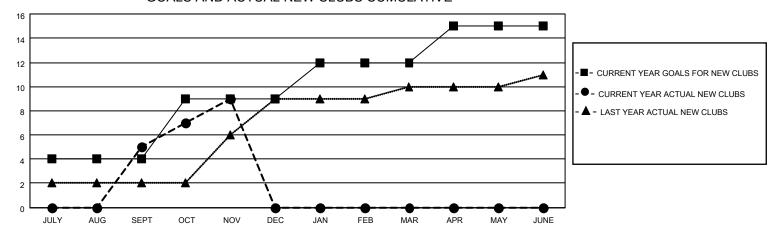

## MONTHLY MEMBERSHIP PROGRESS REPORT

LOCATION INDIA District 318 E Results as of: 11/30/2021

| Clubs RESULTS FOR 2021-2022 |   |   |   | Members RESULTS FOR 2021-2022 |     |     |     |
|-----------------------------|---|---|---|-------------------------------|-----|-----|-----|
|                             |   |   |   |                               |     |     |     |
| JULY/AUG/SEPT               | 4 | 5 | 1 | JULY/AUG/SEPT                 | 250 | 223 | 106 |
| OCT/NOV/DEC                 | 5 | 4 | 0 | OCT/NOV/DEC                   | 250 | 173 | 36  |
| JAN/FEB/MAR                 | 3 | 0 | 0 | JAN/FEB/MAR                   | 200 | 0   | 0   |
| APR/MAY/JUNE                | 3 | 0 | 0 | APR/MAY/JUNE                  | 100 | 0   | 0   |