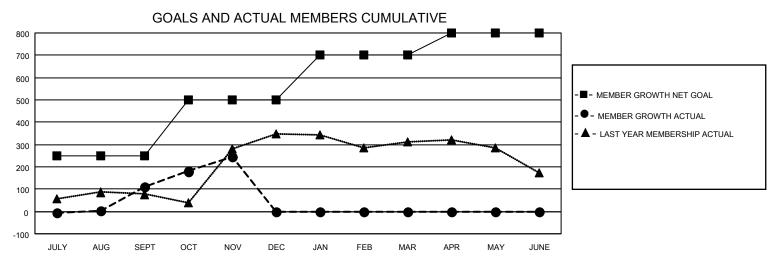

## MONTHLY MEMBERSHIP PROGRESS REPORT

LOCATION INDIA District 318 E Results as of: 11/30/2021

| Clubs RESULTS FOR 2021-2022 |   |   |   | Members RESULTS FOR 2021-2022 |     |     |     |
|-----------------------------|---|---|---|-------------------------------|-----|-----|-----|
|                             |   |   |   |                               |     |     |     |
| JULY/AUG/SEPT               | 4 | 5 | 1 | JULY/AUG/SEPT                 | 250 | 223 | 106 |
| OCT/NOV/DEC                 | 5 | 4 | 0 | OCT/NOV/DEC                   | 250 | 173 | 36  |
| JAN/FEB/MAR                 | 3 | 0 | 0 | JAN/FEB/MAR                   | 200 | 0   | 0   |
| APR/MAY/JUNE                | 3 | 0 | 0 | APR/MAY/JUNE                  | 100 | 0   | 0   |